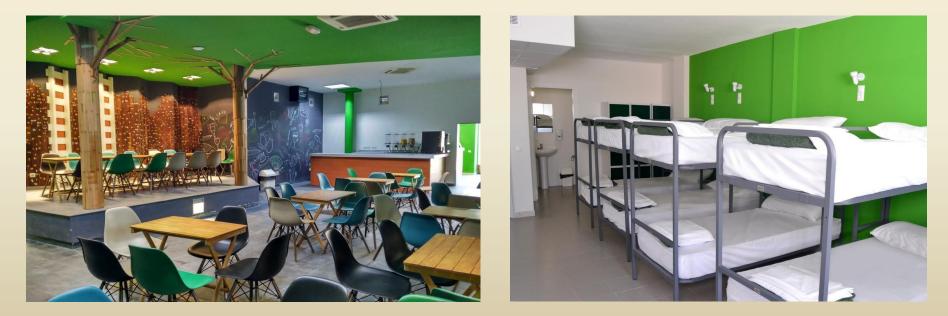

#### Arrive in MADRID at 19:30 Travel to Hostel Chueca Settle into rooms A €5 deposit is required from each traveller

## Evening meal at hotel At 21:30 Please note the hotel does supply towels!

#### The Rules and Consequences

- There will be **NO** mixed rooms.
- Pupils must **NOT** enter each others' rooms after they are sent to bed.
- Pupils must **NOT** enter opposite sex rooms at all.
- Polite and courteous behaviour at all times especially to staff, guides, hotel management and other school parties.
- This hostel is not catering JUST for us. Be considerate.