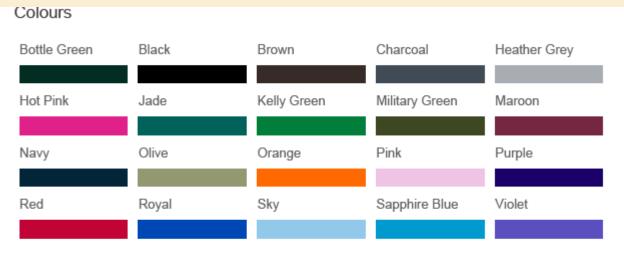

# Hoodies

- No charge!
- All included in the costs of the trip
- You just need to choose a colour

Yellow

White