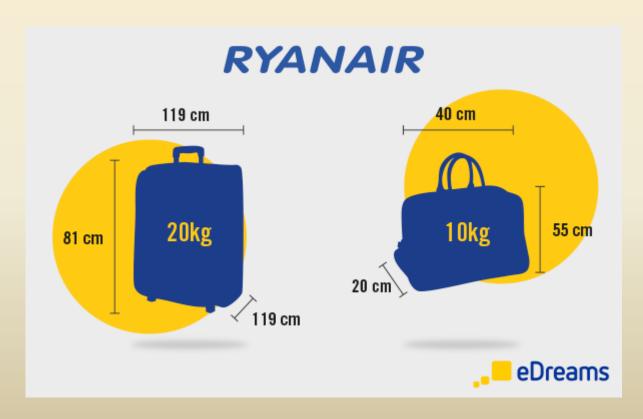

## Travel by coach to Stansted Flight number: FR 5996 Hand luggage only

## Flight from Madrid at: 18:05 Hand luggage only Not too many gifts for parents

Arrive back at Stansted airport At 19:40 (local time) Estimated arrival at Bewdley: 23:59