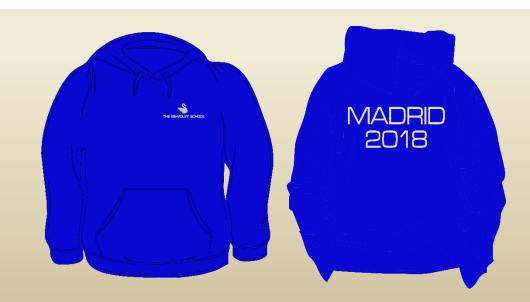

# Hoodies

- No charge!
- All included in the costs of the trip
- You just need to choose a colour

Yellow

White