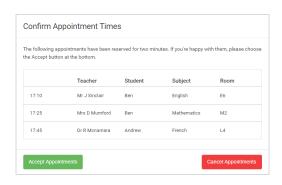

## Step 5a (Automatic): Book Appointments

If you chose the automatic booking mode, you should see provisional appointments which are held for 2 minutes. To keep them, choose Accept at the bottom left.

If it wasn't possible to book every selected teacher during the times you are able to attend, you can either adjust the teachers you wish to meet with and try again, or switch to manual booking mode (Step 5b).