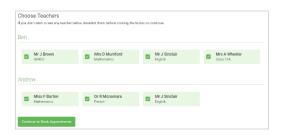

### Step 4: Choose Teachers

If you chose the automatic booking mode, drag the sliders at the top of the screen to indicate the earliest and latest you can attend.

Select the teachers you'd like to book appointments with. A green tick indicates they're selected. To de-select, click on their name.