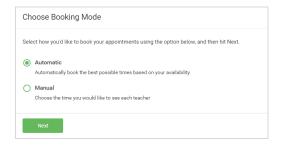

## Step 3: Select Booking Mode

Choose Automatic if you'd like the system to suggest the shortest possible appointment schedule based on the times you're available to attend. Or if you'd rather choose the times to book with each teacher, choose Manual. Then press *Next*.

We recommend choosing the automatic booking mode when browsing on a mobile phone.

The Bewdley School, Stourport Road, Bewdley, Worcestershire DY12 1BL

Telephone: 01299 403277

Email: office@bewdley.worcs.sch.uk - Web: www.bewdley.worcs.sch.uk