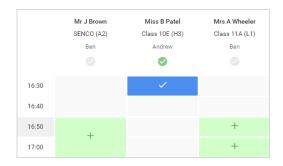

## Step 5b (Manual): Book Appointments

Click any of the green cells to make an appointment. Blue cells signify where you already have an appointment. Grey cells are unavailable.

To change an appointment, delete the original by hovering over the blue box and clicking *Delete*. Then choose an alternate time.