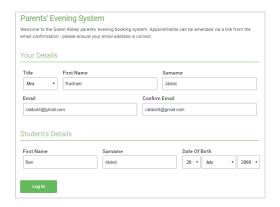

## Step 1: Login

Fill out the details on the page then click the *Log In* button. A confirmation of your appointments will be sent to the email address you provide.

Please use your child's preferred forename.