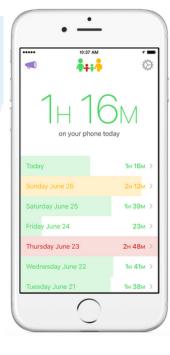

×



**Motivation** 





Step 1: Consider options and write down what you want to do

Step 2: Determine entrance requirements

Step 3: Account for rising entrance scores

Step 4: Write the goal down & make it visual



What to do



#### 3 types of work

- 1. Practice Papers
- 2. Making notes during term
- Extra reading [literary analyses, in depth facts, alternative arguments, quotes]



#### **Dealing with Technology**



#### Dealing with tech



High powered vs low powered work



#### SelfControl

A free Mac application to help you avoid distracting websites.

Download SelfControl v2.2.2, for Mac OS X 10.7+

Users of older OS versions can download SelfControl 1.5.1 for Mac OS X 10.5+.



APP ACCESS

CALLS & SMS

ONLY FROM

#### ✤Moment

Put down your phone and get back to your life







# Welcome to the Student Portal.

If you've seen an Elevate seminar, your presenter would have given you a **password.** Enter it below for premium access!







# Sign up for FREE parent resources: uk.elevateeducation.com/followup