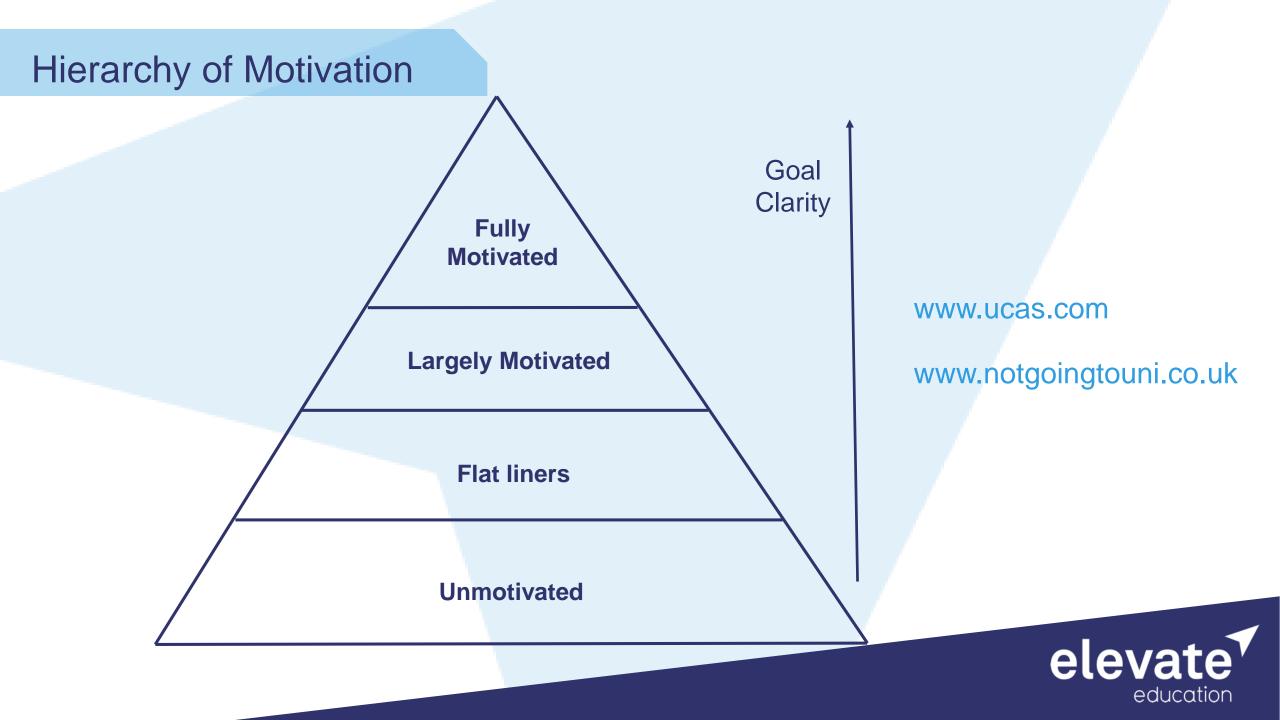

×

**Motivation** 

Step 1: Consider options and write down what you want to do

Step 2: Determine entrance requirements

Step 3: Account for rising entrance scores

Step 4: Write the goal down & make it visual